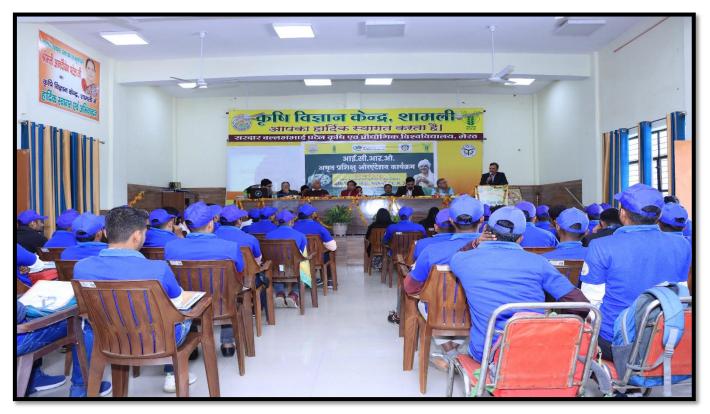

#### **REPORT ON ORIENTATION PROGRAM FOR AMRIT INTERNS**

A one day **"Orientation Programme for Amrit Interns"** was organized on 07<sup>th</sup> March, 2024 at Krishi Vigyan Kendra, Shamli in collaboration with IPL Centre for Rural Outreach (ICRO), New Delhi. Total 63 students of Rashtriya Kisan Post Graduate College, Shamli, Uttar Pradesh participated as Amrit interns in the programme. The programme was funded by IPL Centre for Rural Outreach (ICRO), New Delhi.

Group Photo of selected Amrit Interns with Officials

Tree plantation by the Dr. Rajeev Ranjan, Director, ICRO