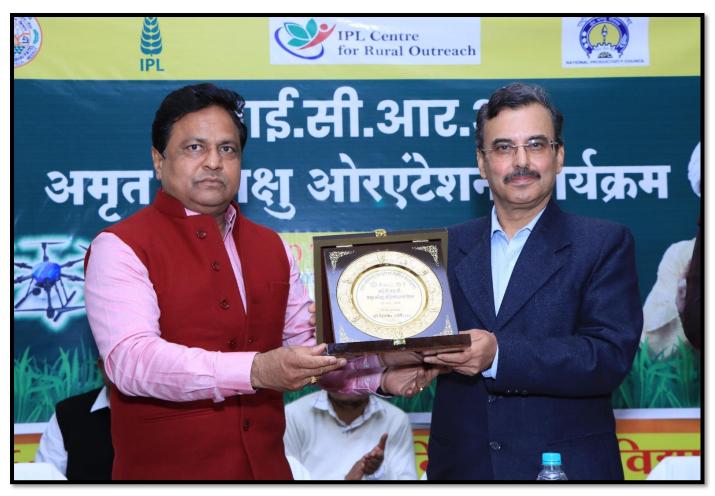

Director Extension, SVPUA&T, Meerut, Dr. P.K. Singh presented a memento to Dr. Rajeev Ranjan, Director ICRO

Director Extension, SVPUA&T, Meerut, Dr. P.K. Singh presented a memento to Dr. U.S. Teotia, Chief Manger, IPL