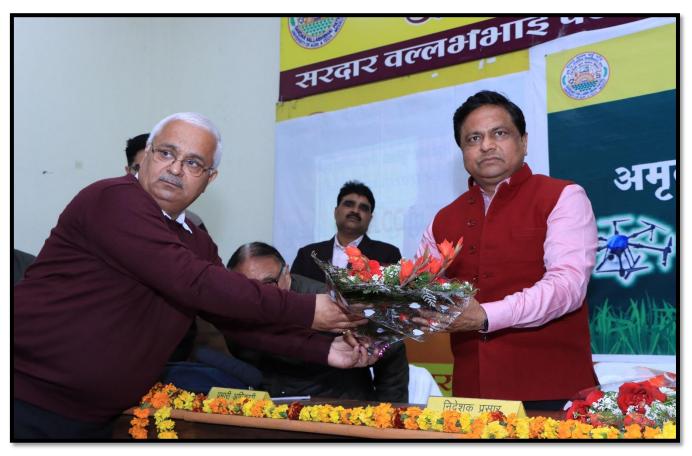

Director Extension, SVPUA&T, Meerut, Dr. P.K. Singh presented a memento to Dr. Rajeev Ranjan, Director ICRO

Director Extension, SVPUA&T, Meerut, Dr. P.K. Singh presented a memento to Dr. U.S. Teotia, Chief Manger, IPL

Dr. Sandeep Chaudary, OIC, KVK Shamli presented a memento to Dr. P.K. Singh, Director Extension, SVPUAT, Meerut.

Dr. Sandeep Chaudary, OIC, KVK Shamli presented a memento to Prof. Satendra Pal, Principal. RK (PG) College, Shamli.