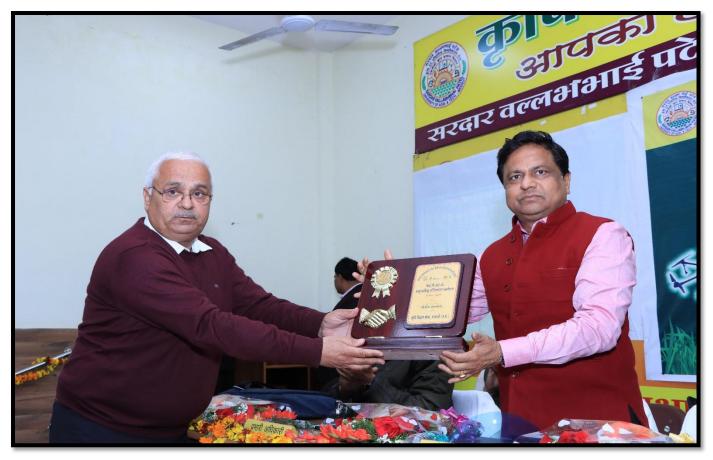

Dr. Sandeep Chaudary, OIC, KVK Shamli presented a memento to Dr. P.K. Singh, Director Extension, SVPUAT, Meerut.

Dr. Sandeep Chaudary, OIC, KVK Shamli presented a memento to Prof. Satendra Pal, Principal. RK (PG) College, Shamli.