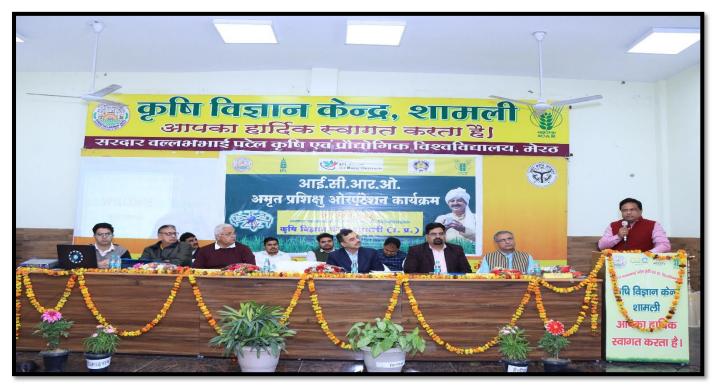

Dr. Sandeep Chaudhary, Officer In-charge (OIC), Krishi Vigyan Kendra, Shamli welcomed all dignitaries and Amrit interns and elaborated about various agricultural activities being run by KVK, Shamli for farmer betterment. He congratulated interns and requested to work hard for collection of good quality of farmers data.

The chief guest of the program Dr. Rajeev Ranjan (Director, ICRO, New Delhi) addressed the interns about the ICRO activities in the past years, objectives, expectations of the internship programme and value of data to be collected from the farmers by the students. He also motivated the students to actively involve in collection of valid data from the farmers. Dr. P.K. Singh, Director Extension, SVPUA&T, Meerut addressed the Amrit interns and narrated brief about the programme and motivated interns for improving knowledge and skill continuously for better growth in professional career and role of positivity in life. Chief Manager, Agriculture Science, IPL Dr. U.S. Teotia explained about the role of IPL and its products in the improving yield and income of the farmers. He also explained about the integration of traditional practices of agriculture with modern technologies for sustainable agriculture growth. Prof. Satendra Pal, Principal, Rashtriya Kisan Post Graduate College, Shamli motivate the students to actively involved in the data collection and give the best wishes for future. Dr. Rohit Rana, Assistant Professor, Rashtriya Kisan Post Graduate College, Shamli gave best wishes to students for future endeavour.

## **Glimpse of Orientation Programme**

Lighting of Lamp during inauguration by dignitaries

Welcome of Dr. Rajeev Ranjan (Director, ICRO, New Delhi) by Dr. Sandeep Chaudhary, Officer In-charge, KVK, Shamli.