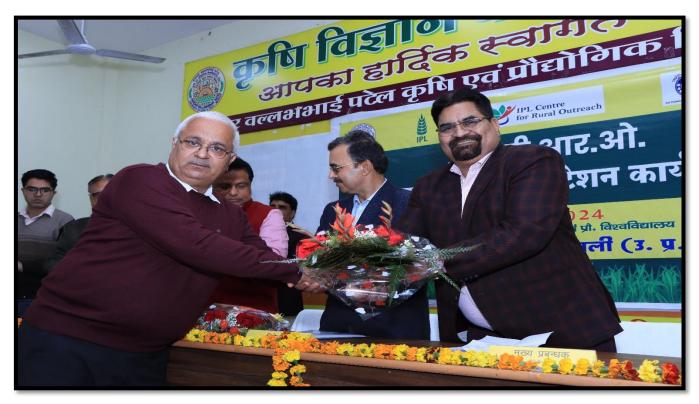

Director Extension, SVPUA&T, Meerut, Dr. P.K. Singh presented a memento to Dr. Rajeev Ranjan, Director ICRO

Director Extension, SVPUA&T, Meerut, Dr. P.K. Singh presented a memento to Dr. U.S. Teotia, Chief Manger, IPL

Dr. Sandeep Chaudary, OIC, KVK Shamli presented a memento to Dr. P.K. Singh, Director Extension, SVPUAT, Meerut.

Dr. Sandeep Chaudary, OIC, KVK Shamli presented a memento to Prof. Satendra Pal, Principal. RK (PG) College, Shamli.