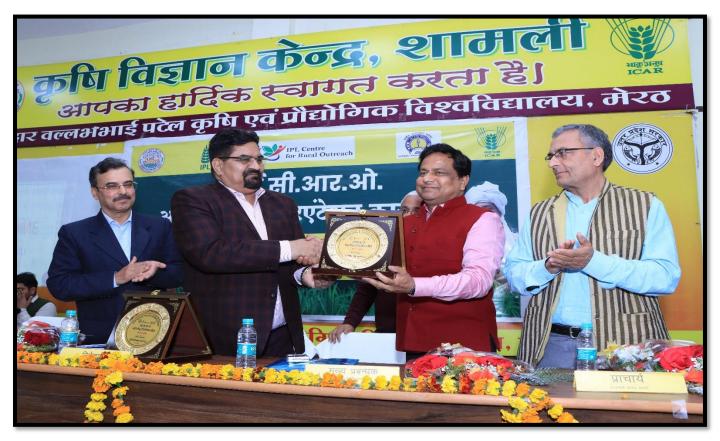

Dr. Sandeep Chaudary, OIC, KVK Shamli presented a memento to Dr. P.K. Singh, Director Extension, SVPUAT, Meerut.

Dr. Sandeep Chaudary, OIC, KVK Shamli presented a memento to Prof. Satendra Pal, Principal. RK (PG) College, Shamli.