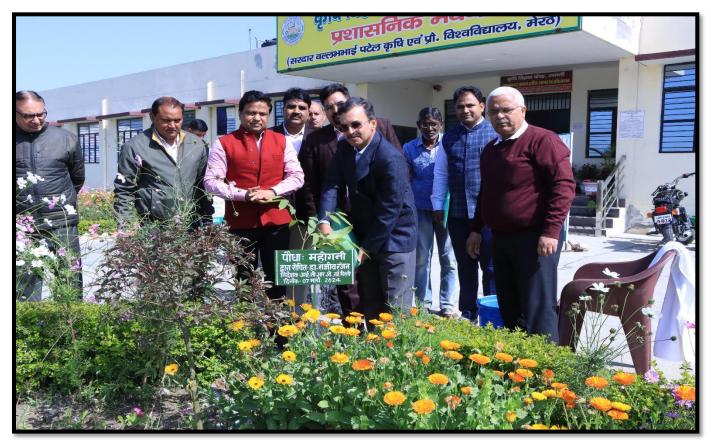

Group Photo of selected Amrit Interns with Officials

Tree plantation by the Dr. Rajeev Ranjan, Director, ICRO