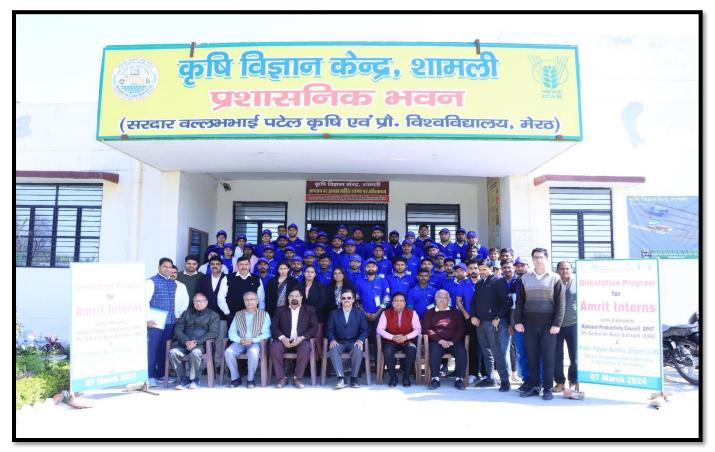

#### **REPORT ON ORIENTATION PROGRAM FOR AMRIT INTERNS**

A one day **"Orientation Programme for Amrit Interns"** was organized on 07<sup>th</sup> March, 2024 at Krishi Vigyan Kendra, Shamli in collaboration with IPL Centre for Rural Outreach (ICRO), New Delhi. Total 63 students of Rashtriya Kisan Post Graduate College, Shamli, Uttar Pradesh participated as Amrit interns in the programme. The programme was funded by IPL Centre for Rural Outreach (ICRO), New Delhi.

Group Photo of selected Amrit Interns with Officials

Tree plantation by the Dr. Rajeev Ranjan, Director, ICRO