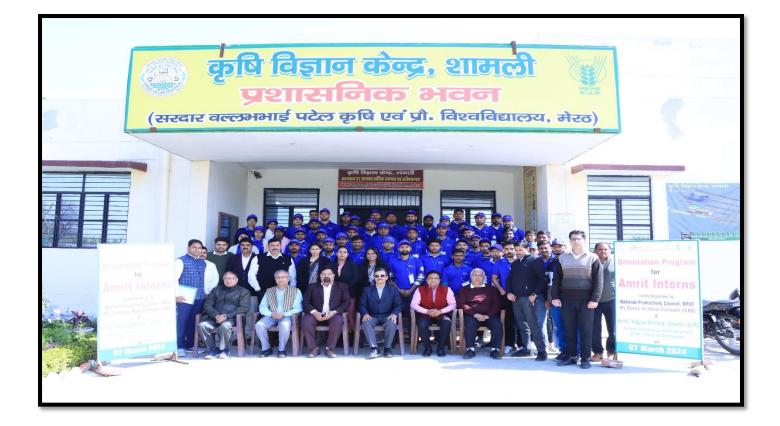

#### **REPORT ON ORIENTATION PROGRAM FOR AMRIT INTERNS**

A one day **"Orientation Programme for Amrit Interns"** was organized on 07<sup>th</sup> March, 2024 at Krishi Vigyan Kendra, Shamli in collaboration with IPL Centre for Rural Outreach (ICRO), New Delhi. Total 63 students of Rashtriya Kisan Post Graduate College, Shamli, Uttar Pradesh participated as Amrit interns in the programme. The programme was funded by IPL Centre for Rural Outreach (ICRO), New Delhi.

Group Photo of selected Amrit Interns with Officials

Tree plantation by the Dr. Rajeev Ranjan, Director, ICRO