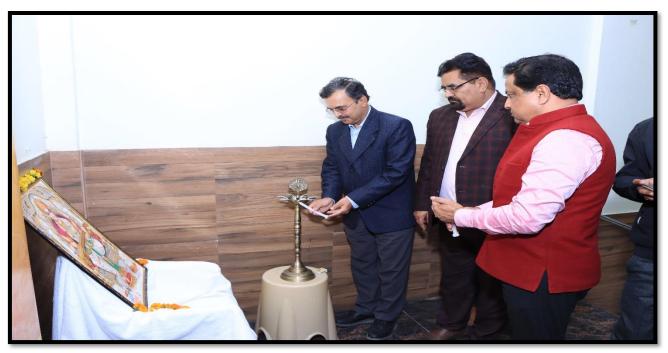

## **Glimpse of Orientation Programme**

Lighting of Lamp during inauguration by dignitaries

Welcome of Dr. Rajeev Ranjan (Director, ICRO, New Delhi) by Dr. Sandeep Chaudhary, Officer In-charge, KVK, Shamli.