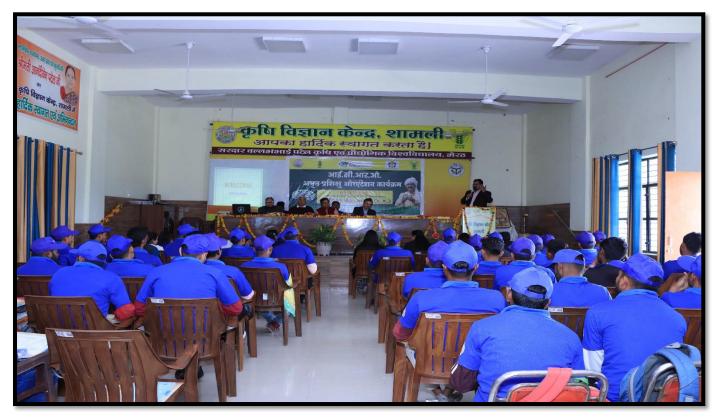

#### **REPORT ON ORIENTATION PROGRAM FOR AMRIT INTERNS**

A one day **"Orientation Programme for Amrit Interns"** was organized on 07<sup>th</sup> March, 2024 at Krishi Vigyan Kendra, Shamli in collaboration with IPL Centre for Rural Outreach (ICRO), New Delhi. Total 63 students of Rashtriya Kisan Post Graduate College, Shamli, Uttar Pradesh participated as Amrit interns in the programme. The programme was funded by IPL Centre for Rural Outreach (ICRO), New Delhi.

Ajay Kumar, PI Amrit interns programme briefed the orientation programme. He also narrated the step-by-step activities to be carried out by the students during the internship programme. He also teaches the techniques and method of data collection. He also delivered a lecture on Integrated Pest Management in various crops which grown in the district. Dr. Omkar Singh, Associate Director (Horticulture) delivered a lecture on present scenario of horticultural crops in the district, crop diversification and post-harvest management in horticultural crops. Dr. Saqib Parvaze, SMS (Agriculture Engineering) had delivered about the does and don't during the data collection from farmers. Mrs. Nidhi Singh, ICRO, New Delhi co-ordinate the whole programme and process from interns registration to filling the questionnaire and interacted with the students and cleared the doubts raised by the students. Mr. Santosh Kumar and Ms. Priyanshi also participated in the orientation programme and coordinate with Ms. Disha Kanan in online registration and use of e-learning modules. At the end of the programme Dr. Sandeep Chaudhary, Officer In-charge (OIC), KVK, Shamli concluded the event with the vote of thanks.