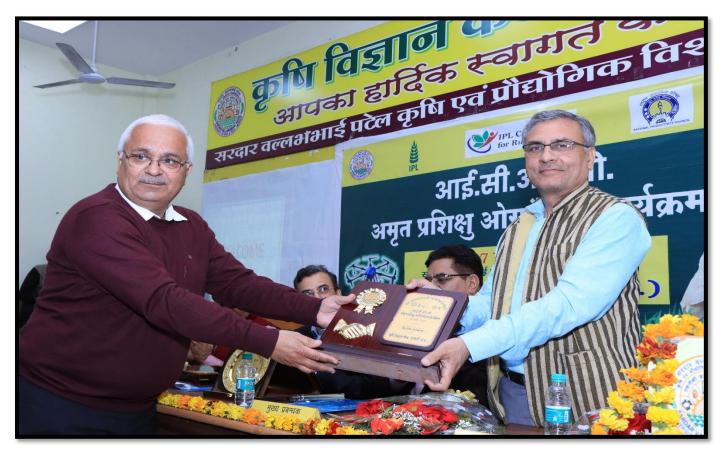

Dr. Sandeep Chaudary, OIC, KVK Shamli presented a memento to Dr. P.K. Singh, Director Extension, SVPUAT, Meerut.

Dr. Sandeep Chaudary, OIC, KVK Shamli presented a memento to Prof. Satendra Pal, Principal. RK (PG) College, Shamli.