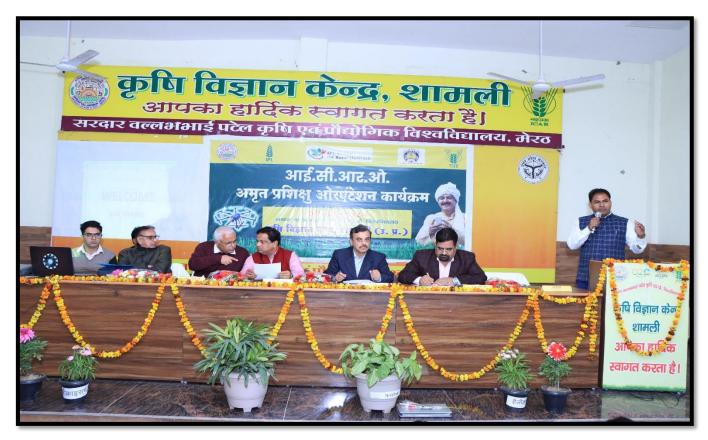

Welcome address by Dr. Sandeep Chaudhary, Officer In-charge, KVK, Shamli.

Dr. Rajeev Ranjan (Director, ICRO, New Delhi) addressed the Amrit Interns

Director Extension, Dr. P.K. Singh, SVPUAT, Meerut addressed the Amrit Interns

Dr. U.S. Teotia, Chief Manger, IPL interaction with the Amrit Interns

Dr. Omkar Singh, AD- Horticulture delivered a lecture to the Amrit interns

Mr. Ajay Kumar SMS- Plant Protection/ PI Amrit Intern delivered a lecture to the Amrit interns