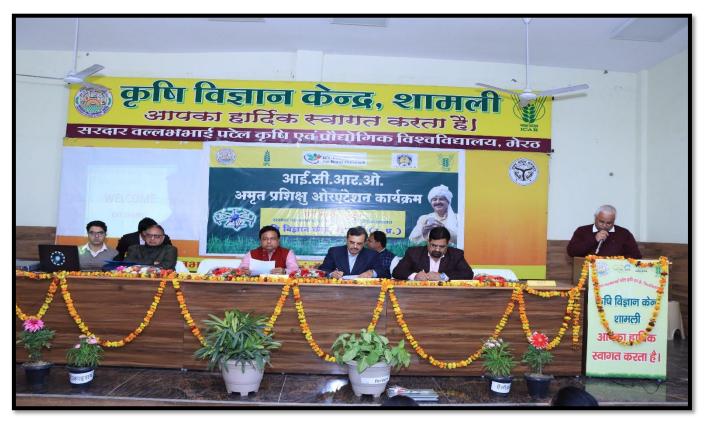

## **Glimpse of Orientation Programme**

Lighting of Lamp during inauguration by dignitaries

Welcome of Dr. Rajeev Ranjan (Director, ICRO, New Delhi) by Dr. Sandeep Chaudhary, Officer In-charge, KVK, Shamli.

Welcome address by Dr. Sandeep Chaudhary, Officer In-charge, KVK, Shamli.

Dr. Rajeev Ranjan (Director, ICRO, New Delhi) addressed the Amrit Interns

Director Extension, Dr. P.K. Singh, SVPUAT, Meerut addressed the Amrit Interns