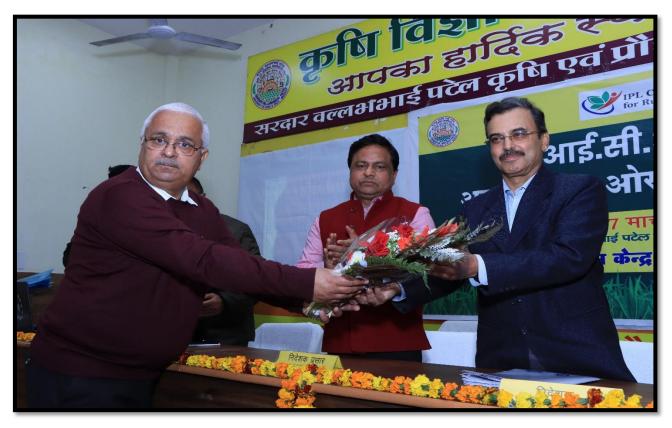

Director Extension, SVPUA&T, Meerut, Dr. P.K. Singh presented a memento to Dr. Rajeev Ranjan, Director ICRO

Director Extension, SVPUA&T, Meerut, Dr. P.K. Singh presented a memento to Dr. U.S. Teotia, Chief Manger, IPL

Dr. Sandeep Chaudary, OIC, KVK Shamli presented a memento to Dr. P.K. Singh, Director Extension, SVPUAT, Meerut.

Dr. Sandeep Chaudary, OIC, KVK Shamli presented a memento to Prof. Satendra Pal, Principal. RK (PG) College, Shamli.